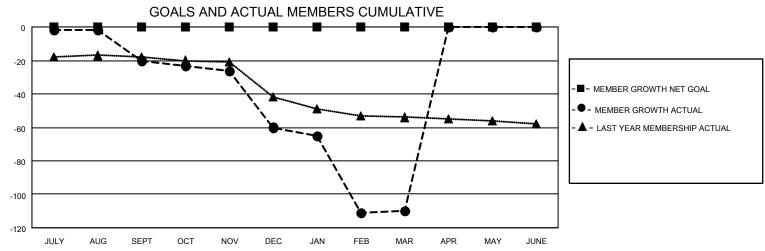

## MONTHLY MEMBERSHIP PROGRESS REPORT

LOCATION LOUISIANA District 8 I Results as of: 3/31/2021

| Clubs         |               |             |               | Members               |                        |                         |                                                    |  |  |
|---------------|---------------|-------------|---------------|-----------------------|------------------------|-------------------------|----------------------------------------------------|--|--|
|               | RESULTS FOR   | R 2020-2021 |               | RESULTS FOR 2020-2021 |                        |                         |                                                    |  |  |
| QUARTER       | NEW CLUB GOAL | NEW CLUBS   | DROPPED CLUBS | QUARTER MEM           | BER GROWTH NET<br>GOAL | MEMBER GROWTH<br>ACTUAL | DROPPED<br>MEMBERS ACTUAL<br>(including transfers) |  |  |
| JULY/AUG/SEPT | 0             | 0           | 0             | JULY/AUG/SEPT         | 0                      | 5                       | 25                                                 |  |  |
| OCT/NOV/DEC   | 0             | 0           | 1             | OCT/NOV/DEC           | 0                      | 4                       | 44                                                 |  |  |
| JAN/FEB/MAR   | 0             | 0           | 2             | JAN/FEB/MAR           | 0                      | 9                       | 59                                                 |  |  |
| APR/MAY/JUNE  | 0             | 0           | 0             | APR/MAY/JUNE          | 0                      | 0                       | 0                                                  |  |  |